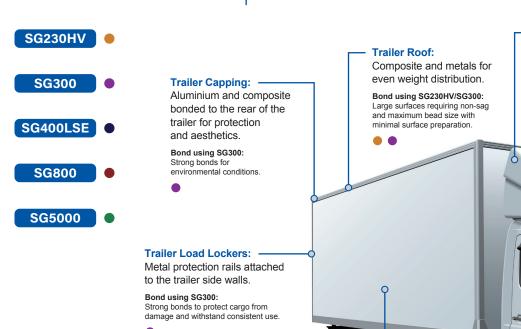

## **Panel Bonding:**

Strong but lightweight composites for fuel conservation.

### Bond using SG230HV/SG300:

Strong, seamless panel bonding providing environmental and shock resistance.

## Brackets:

Structurally bonded metal brackets/supports throughout the vehicle.

Bond using SG300/SG5000:

Exceptionally strong bonds for stability, durability and longevity.

## Door Extension: -

Composite bonded to metal frame for durability and aesthetics.

Bond using SG230HV/SG300:

Dissimilar material bonding offering strength and vibration resistance.

## Bumper End Caps:

Composite bonded to metal, providing durability, weather and impact resistance.

**Bond using SG230HV/SG300/SG800:** Strong bonds which offer environmental and vibration resistance.

**Headlight Surround:** 